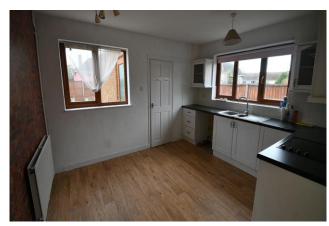

**Kitchen/Dining Room:** 12' 4" x 10' 9" (3.77m x 3.28m) Modern kitchen comprising: sink and drainer with mixer tap cupboard below, further range of eye and base units, work tops, 4 ring ceramic hob, filter above, oven below, space and plumbing for washing machine, room for electrical appliance, double aspect with double glazed windows to side and rear, part tiled walls, radiator, textured ceiling, door to: