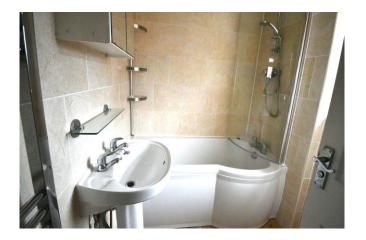

# **Ground Floor Bathroom:**

Modern white suite comprising: Panel enclosed bath with shower, pedestal wash hand basin, low level W.C, radiator/heated towel rail, tiled walls, double glazed window to side