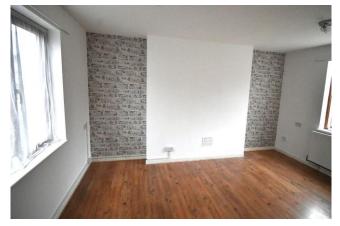

#### **Entrance Hall:**

Under stairs storage cupboard

**Lounge:** 16' 11" x 11' 1" (5.15m x 3.39m)

Double aspect room with double glazed windows to front and rear, telephone point, television point, laminate floor, radiator