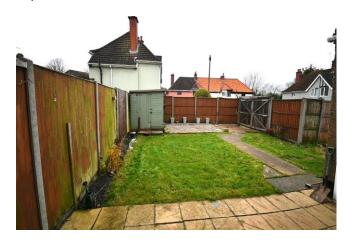

#### w.

Enclosed garden, lawn, path, flower border, gated access to:

Rear:

**Outside:** 

Patio, lawn, mature tree, double gates giving access for off street parking, 2 x sheds

**Off Street Parking To The Rear** 